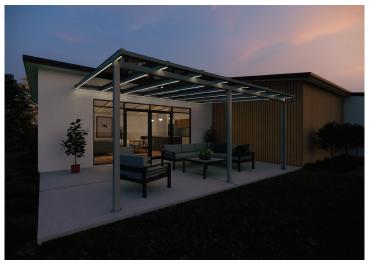

#### + ALL WEATHER PROTECTION

The VelaSun® will protect you from all the elements so you can enjoy your outdoor space year-round without worrying about the weather.

#### + YEAR-ROUND OUTDOOR LIVING

With either polycarbonate or glass, VelaSun® is the perfect fixed canopy for variable New Zealand conditions; protecting you and your guests from sun and rain.

The VelaSun® Outdoor Living System can be designed around your existing home with soffit or wall mounting options, and with a maximum span of 4.8m and length of 12m+, you can cover an amazing amount of our outdoor area.

# + ADDITIONAL AWNINGS

Add a Solarzip® drop-down awning to really create a comfortable environment. A drop-down awning can protect you from the wind or sun, and adds a level of privacy to really turn your outdoor area into something special.