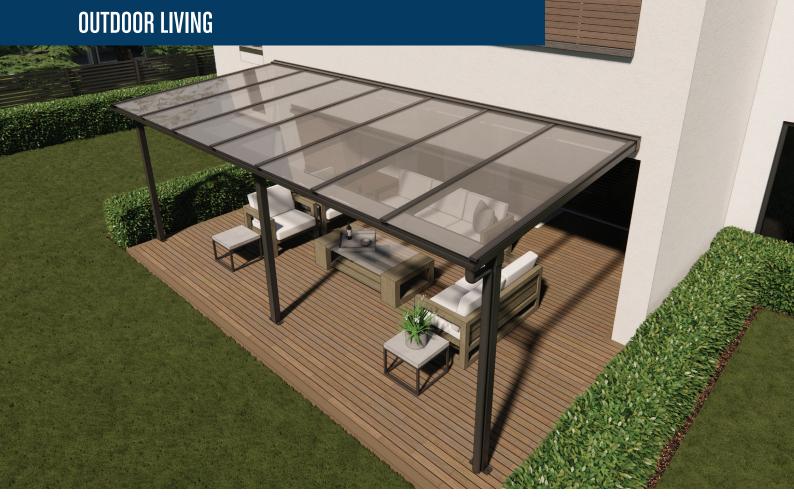

# VELASUN® OUTDOOR LIVING SYSTEM

**The VelaSun®** Outdoor Living System is an ideal solution for extra outdoor shelter for your home.

An elegant Aluminium pergola system designed to shelter your outdoor entertainment area from harsh sun and rain so that you can enjoy the outdoors in perfect comfort.

# + UV-RESISTANT POLYCARBONATE OR GLASS

Choose from polycarbonate with a gentle concave curve on each panel or flat glass. The harsh New Zealand sun is blocked by Velasun's high quality Italian made **4mm polycarbonate** roofing, keeping you and your loved ones safe and reducing the risk of your outdoor furniture fading.

#### + AESTHETIC APPEAL

The VelaSun® is designed to enhance your outdoor space and create the seamless indoor-outdoor flow we all enjoy.

Our polycarbonate system is designed with a nominal panel width of 800mm, and our glass system is designed with a nominal panel width of 600mm for two differing design appeals.

#### + YEAR-ROUND OUTDOOR LIVING

With either polycarbonate or glass, VelaSun® is the perfect fixed canopy for variable New Zealand conditions; protecting you and your guests from sun and rain.

The VelaSun® Outdoor Living System can be designed around your existing home with soffit or wall mounting options, and with a maximum span of 4.8m and length of 12m+, you can cover an amazing amount of our outdoor area.