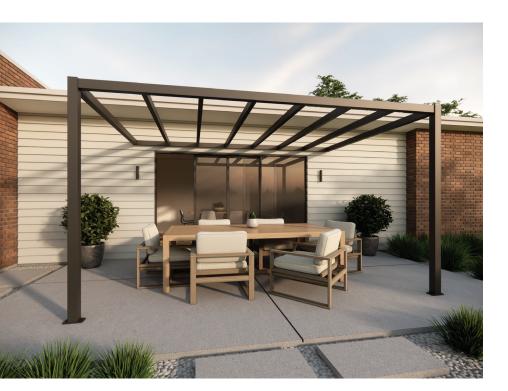

# + ROOFLESS PERGOLA

The Velasun® system is highly customizable and can be installed as a traditional Roofless Pergola when minimal weather protection is required and creating a comfortable atmosphere is the focus.