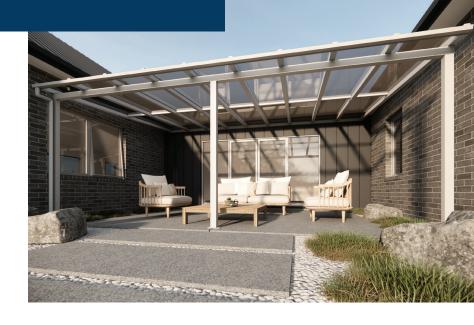

# + UV-RESISTANT POLYCARBONATE OR GLASS

Choose from polycarbonate with a gentle concave curve on each panel or flat glass. The harsh New Zealand sun is blocked by Velasun's high quality Italian made **4mm polycarbonate** roofing, keeping you and your loved ones safe and reducing the risk of your outdoor furniture fading.

Glass is also available for those who prefer a glass finish.

#### + AESTHETIC APPEAL

The VelaSun® is designed to enhance your outdoor space and create the seamless indoor-outdoor flow we all enjoy.

Our polycarbonate system is designed with a nominal panel width of 800mm, and our glass system is designed with a nominal panel width of 600mm for two differing design appeals.