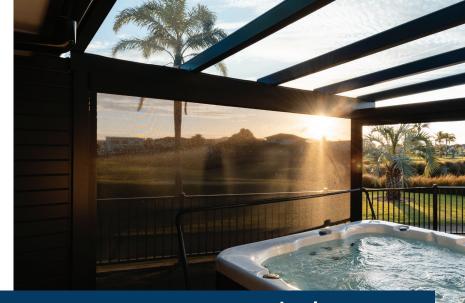

#### + VERSATILE DESIGN

Our outdoor living solutions are custom-designed to meet your needs. Get in touch to find out more about sizing, colours, inbuilt lighting, drop-down screens and other add-ons to help create the perfect environment at home.

# + ADDITIONAL AWNINGS

Add a Solarzip® drop-down awning to really create a comfortable environment. A drop-down awning can protect you from the wind or sun, and adds a level of privacy to really turn your outdoor area into something special.

Drop-down awnings can be added to both the width and span of your Velasun®. Talk to your local dealer about options available.